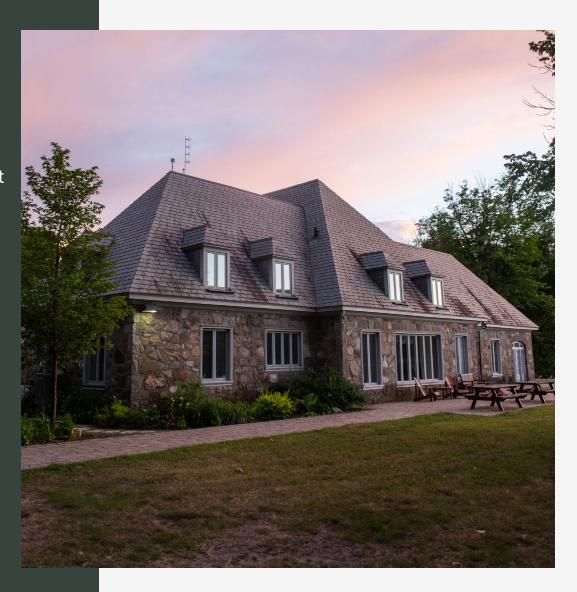

## THE GAULT HOUSE

The Gault house is the perfect place to host your field course or event. Its spaciousness will assure a comfortable and productive stay for your guests. The house's main room is called Le Grand Salon, and it can be configured based on the set-up of your choice. You will also have access to the dining room and the terrace by the lake.

Renting the Gault House includes access to other rooms that are perfect for breakout sessions, such as the library and the mezzanine.

A complete audiovisual system is included.