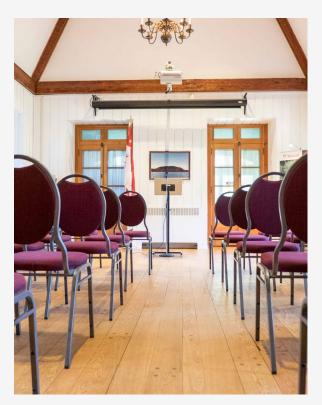

## THE GAULT HOUSE

The Gault house is the perfect place to host your field course or event. Its spaciousness will assure a comfortable and productive stay for your guests. The house's main room is called Le Grand Salon, and it can be configured based on the set-up of your choice. You will also have access to the dining room and the terrace by the lake.

Renting the Gault House includes access to other rooms that are perfect for breakout sessions, such as the library and the mezzanine.

A complete audiovisual system is included.

### **GRAND SALON**

Capacity // 70 people
Movable tables and chairs
Dimensions // 18' x 35'

STYLE U

28

CONFERENCE

20

**BANQUET** 

64