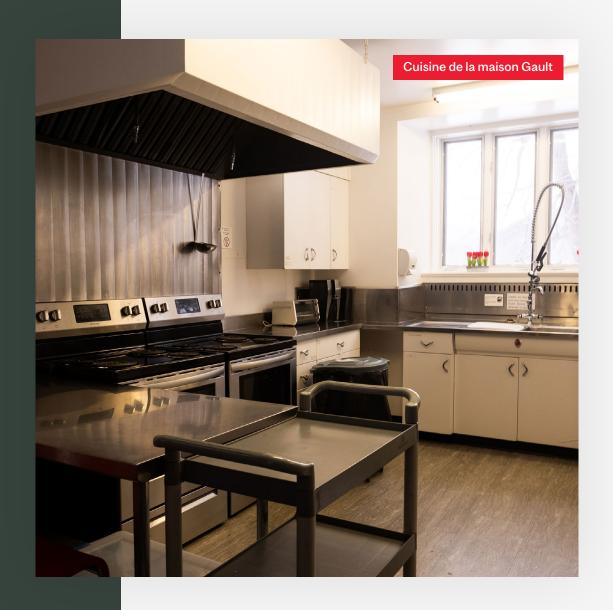

# DINING OPTIONS

Each of our buildings has a fully equipped kitchen where meals can be prepared. This is the most affordable option. For those who prefer turnkey service, catering is also available.

### **KITCHEN ACCESS:**

- // Bring your own food
- // Access to the dining room, patio, dishes and kitchen equipment is included
- // You are responsible for preparing, serving and cleaning up after your meals
- // No service charges
- // Kitchen access is included in the room rental rate, except for the Gault House