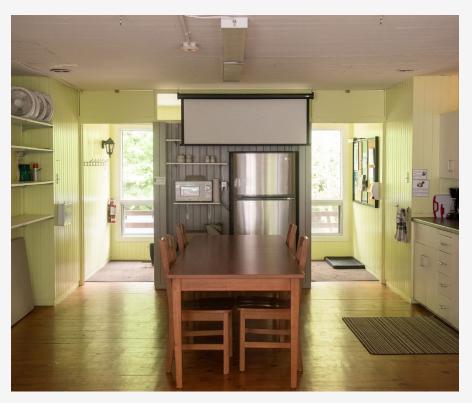

# DINING OPTIONS

Each of our buildings has a fully equipped kitchen where meals can be prepared. This is the most affordable option. For those who prefer turnkey service, catering is also available.

### **KITCHEN ACCESS:**

- // Bring your own food
- // Access to the dining room, patio, dishes and kitchen equipment is included
- // You are responsible for preparing, serving and cleaning up after your meals
- // No service charges
- // Kitchen access is included in the room rental rate, except for the Gault House