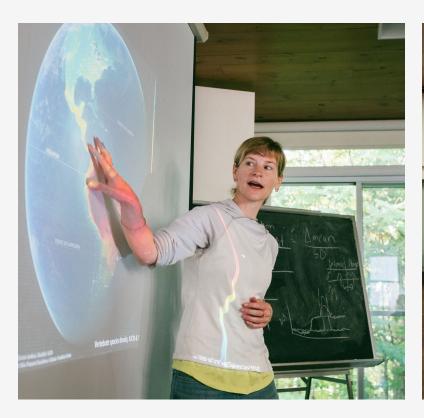

# THE CHALETS COMPLEX

Located in the heart of the research area, the chalet complex offers two room options. Each have a projection screen and can be outfitted with a projector upon request (\$).

## MAIN MEETING ROOM

Capacity // 25 people
Separate building (adjacent to the chalets)
Movable tables and chairs
Dimensions // 21' x 25'

STYLE U

**CONFERENCE** 

25

25

**THEATER** 

25