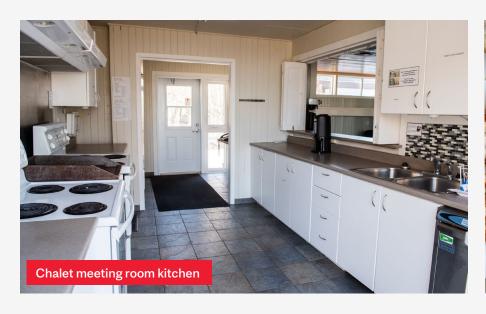

# DINING OPTIONS

Each of our buildings has a fully equipped kitchen where meals can be prepared. This is the most affordable option. For those who prefer turnkey service, catering is also available.

### **KITCHEN ACCESS:**

- // Bring your own food
- // Access to the dining room, patio, dishes and kitchen equipment is included
- // You are responsible for preparing, serving and cleaning up after your meals
- // No service charges
- // Kitchen access is included in the room rental rate, except for the Gault House