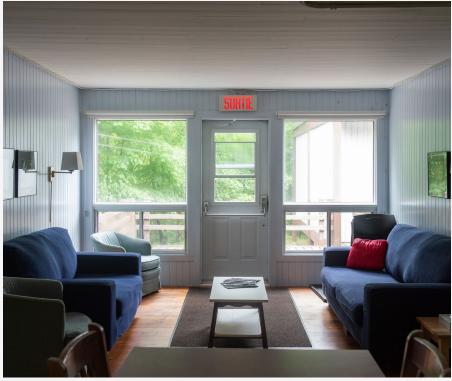

## CHALETS (2)

Capacity // 10 people each
Conference table and sitting room
Dimensions // 13' x 29'

#### **CONFERENCE**

10