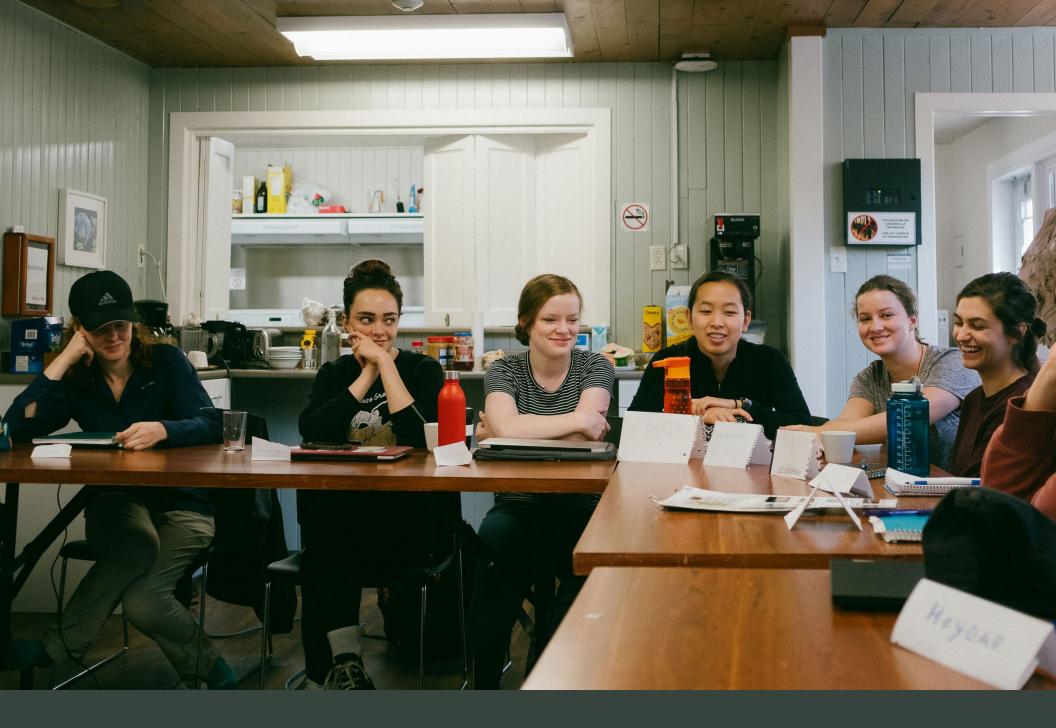

## MAIN MEETING ROOM

Capacity // 25 people
Separate building (adjacent to the chalets)
Movable tables and chairs
Dimensions // 21' x 25'

STYLE U

**CONFERENCE** 

25

25

**THEATER** 

25

**CLASS** 

25