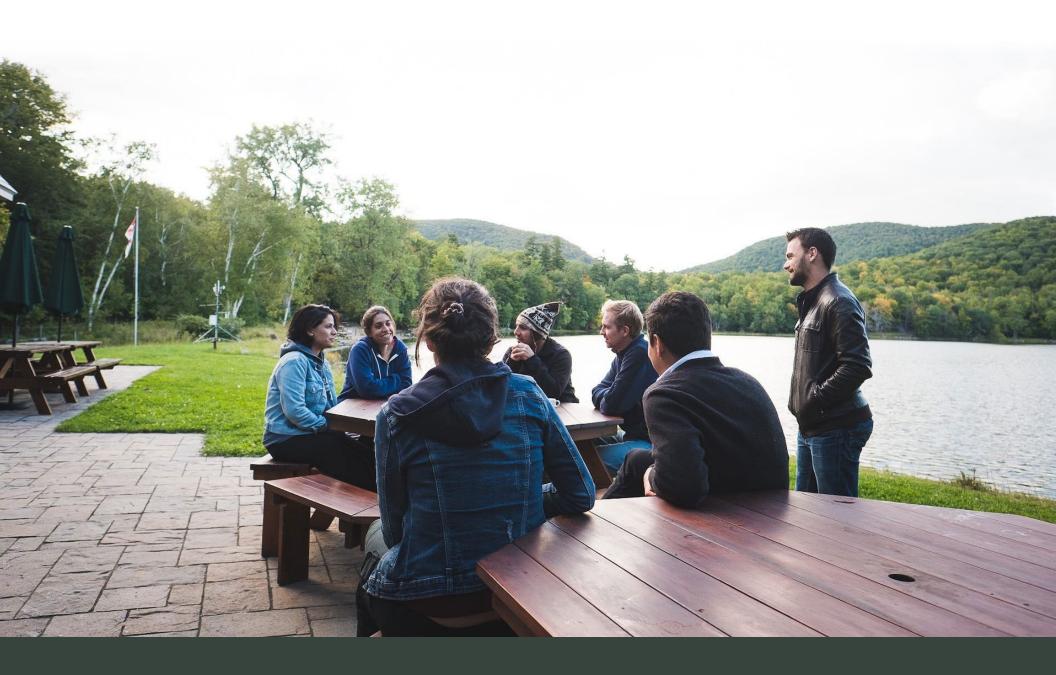

The Gault Nature Reserve, owned by McGill University since 1958, is located in Mont-Saint-Hilaire and protects more than 1,000 hectares of natural habitats.

## THE GAULT HOUSE

The Gault house is the perfect place to host your field course or event. Its spaciousness will assure a comfortable and productive stay for your guests. The house's main room is called Le Grand Salon, and it can be configured based on the set-up of your choice. You will also have access to the dining room and the terrace by the lake.