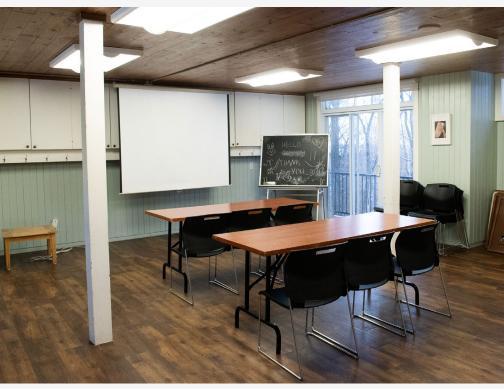

# THE CHALETS COMPLEX

Located in the heart of the research area, the chalet complex offers two room options. Each have a projection screen and can be outfitted with a projector upon request (\$).

## MAIN MEETING ROOM

Capacity // 25 people
Separate building (adjacent to the chalets)
Movable tables and chairs
Dimensions // 21' x 25'

STYLE U

**CONFERENCE** 

25

25

**THEATER** 

25