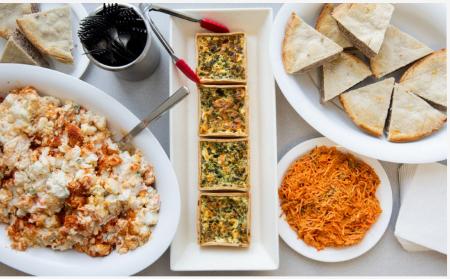

# DINING OPTIONS

Each of our buildings has a fully equipped kitchen where meals can be prepared. This is the most affordable option. For those who prefer turnkey service, catering is also available.

### **FULL-SERVICE CATERING:**

- // Hot or cold meals delivered on-site
- // Buffet set up and cleanup done by a member of our team
- // Access to the dining room and patio
- // A service charge of 15% of the meal cost