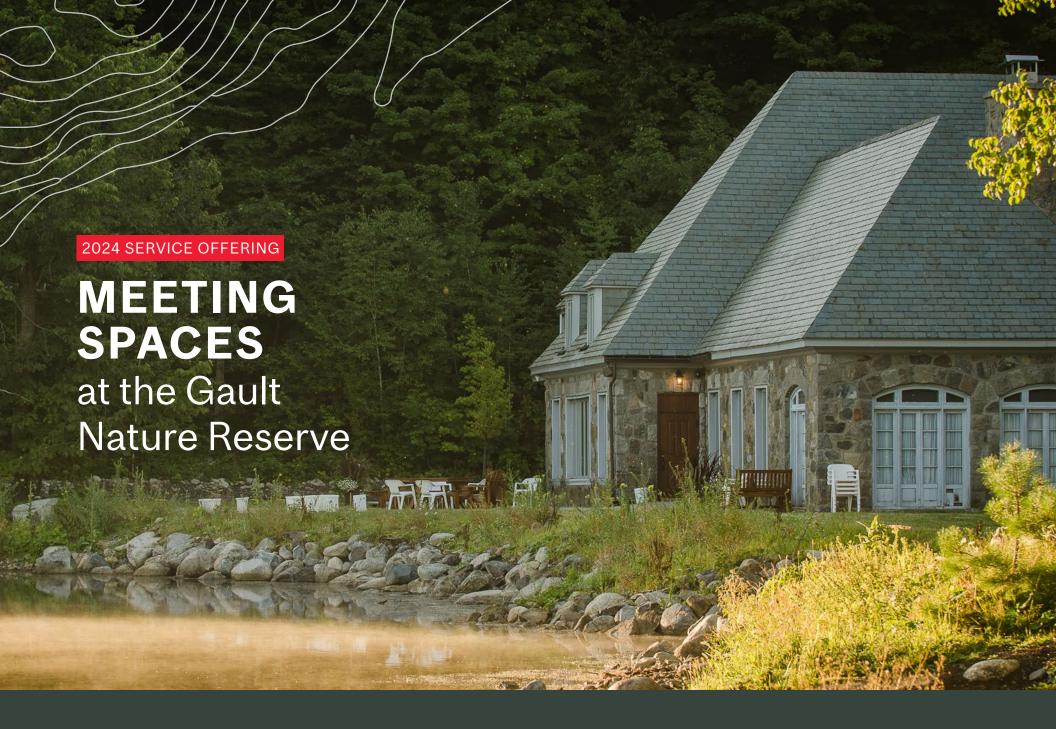

The Gault Nature Reserve, owned by McGill University since 1958, is located in Mont-Saint-Hilaire and protects more than 1,000 hectares of natural habitats.

## THE GAULT HOUSE

The Gault house is the perfect place to host your field course or event. Its spaciousness will assure a comfortable and productive stay for your guests. The house's main room is called Le Grand Salon, and it can be configured based on the set-up of your choice. You will also have access to the dining room and the terrace by the lake.